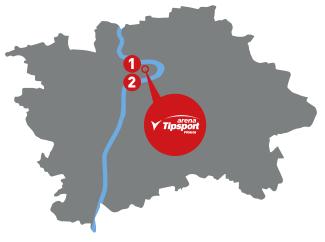

## LOCATION

The EVLS Prague Amateur will be held in Prague, the capital city of the Czech Republic. Prague, with 1.3 million residents, is often referred to as the "historical pearl of the Europe" and is one of the most beautiful cities in the world with unique and unforgettable atmosphere.

### **REGISTRATION WILL TAKE PLACE AT TIPSPORT ARENA AT ENTRY GATE NO. 31**

- Registration /Accreditation/ will take place between 10:00 and 20:00 on Wednesday, September 28 and Thursday, September 29, between 10:00 and 20:00 2016 in Tipsport Arena of Prague
- Pawel Filleborn's seminar for judges
- EVLS Prague Amateur 2016 Prejudging starts on Friday, September 30, 2016, at 9:00 in Tipsport Arena of Prague
- FITNESS Expo starts on Friday, September 30, 2016, 9:00 in TIPSPORT Arena of Prague
- Superfinals of EVLS Prague Amateur 2016 will take place on Saturday, October 1, 2016, at 18:00 in TIPSPORT Arena of Prague
- Banquet of EVLS Prague Amateur 2016 jointly with EVLS Prague Pro 2016 with all professionals shall take place on Saturday, October 1, 2016, starting at 22:00 - banquet ticket(s) will be available from September 30, 2016 directly at the event venue in the course of accreditation or via ticket sales points at EUR 20.00 per ticket, and EUR 15.00 per every other ticket purchased in a single transaction.