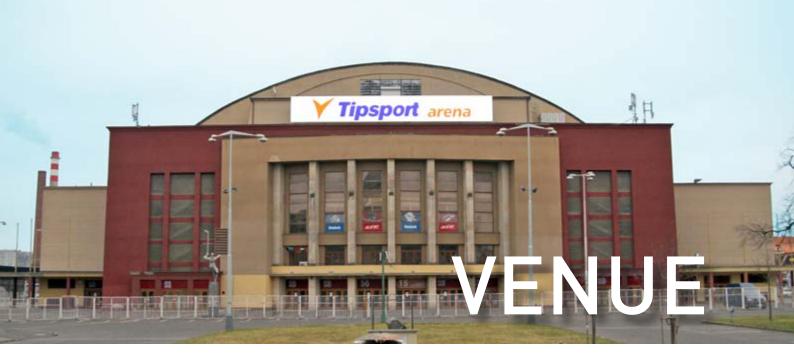

## **SEP. 30 – OCT. 1, 2016** TIPSPORT ARENA PRAGUE

## SEP. 30 – OCT. 1, 2016 TIPSPORT ARENA PRAGUE

EVLS Prague Showdown will be held in Tipsport arena in Prague at the turn of September and October.

This year you have the amazing opportunity to become a part of the Europe's grandest power, bodybuilding and fitness festival – become the first official winner of EVLS Prague Amateur which will be held on the same weekend together with the traditional EVLS Prague Pro and newly introduced benchpress contests.